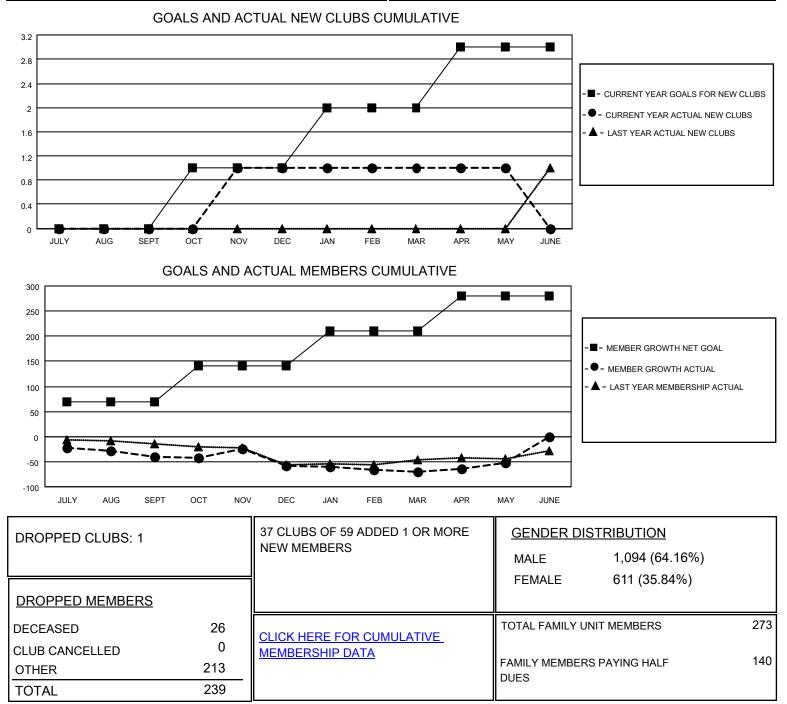

## LOCATION TEXAS

District 2 X1

Results as of: 5/31/2021

| Clubs                 |               |           |               | Members               |                          |                         |                                                    |
|-----------------------|---------------|-----------|---------------|-----------------------|--------------------------|-------------------------|----------------------------------------------------|
| RESULTS FOR 2020-2021 |               |           |               | RESULTS FOR 2020-2021 |                          |                         |                                                    |
| QUARTER               | NEW CLUB GOAL | NEW CLUBS | DROPPED CLUBS | QUARTER               | /IBER GROWTH NET<br>GOAL | MEMBER GROWTH<br>ACTUAL | DROPPED<br>MEMBERS ACTUAL<br>(including transfers) |
| JULY/AUG/SEPT         | 0             | 0         | 0             | JULY/AUG/SEPT         | 70                       | 48                      | 84                                                 |
| OCT/NOV/DEC           | 1             | 1         | 1             | OCT/NOV/DEC           | 70                       | 57                      | 76                                                 |
| JAN/FEB/MAR           | 1             | 0         | 0             | JAN/FEB/MAR           | 70                       | 45                      | 53                                                 |
| APR/MAY/JUNE          | 1             | 0         | 0             | APR/MAY/JUNE          | 70                       | 48                      | 26                                                 |